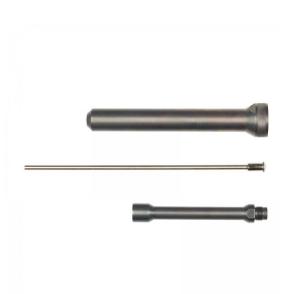

## M12 Pop Rivet 6inch Extended Outer Jaw Housing

Part Number: 48950100

**Specification** M12 Pop Rivet 6inch Extended Outer Jaw

Housing

The M12 Rivet Tool 152mm Extension is the perfect solution when setting rivets in recessed positions and with difficult access. The all metal extension is designed to be low profile at only 19mm in diameter, equal to the clearance of the standard outer jaw housing on the M12BPRT Rivet Tool.

Shipping Weight 0.00

Details

Features:

All metal design easily accesses difficult to reach applications. 19mm diameter ensures equal access as standard nose housing. Ships with all 3 metal pieces needed for exchange Compatible with 3/32", 1/8", 5/32", and 3/16" nose pieces

To Suit:

Milwaukee M12BPRT-0 12V Li-ion Cordless Pop Rivet Tool

Specifications: Length: 152mm Diameter: 19mm