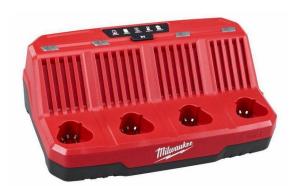

## Milwaukee M12C4 12V Li-Ion 4 Bay Sequential Charger

Part Number: M12C4

Specification

Milwaukee M12C4 12V Li-Ion 4 Bay

Sequential Charger

Less Swapping, More Charging. The M12 Four Bay Sequential Charger reduces the amount of time spent changing out batteries, increasing productivity on the jobsite. Its slim design makes it the perfect solution for a bench top, as well as storage and transportation of packs on and off the jobsite.Featuring REDLINK Intelligence, it communicates directly with the battery to monitor cell voltage, temperature, and charge status to optimise the performance and extend the life of the pack. The charger offers a compact design, integrated hang holes for vertical mounting, and a skip button to select a desired battery.