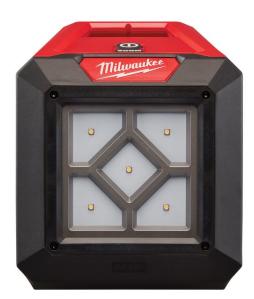

## M12 High Performance Area Light

Part Number: M12AL-0

Specification

M12 High Performance Area Light Take Anywhere, Hang Everywhere. The M12 LED High Performance Area Light gives its users the ultimate flood light for on the go use and adapts, performs, and survives to any work environment its users come across. The M12AL-0 can be used in virtually any workspace with its compact size and integrated hanging features like its strong magnets, spring loaded clamp, key hole hanger, and wire hanger. This 12V compact LED flood light is capable of lighting up a large workspace for extended periods of time, as it provides 1,000 lumens of high definition light output in its high mode, 400 lumens in medium and 200 lumens of output in low mode. It uses high quality LED with a neutral white colour and a high colour rendering index paired with a MILWAUKEE designed reflector to produce an even beam pattern. The M12 LED High Performance Area Light has an impact and chemical resistant lens able to withstand the toughest of job site conditions. The combination of these technologies offers professionals the highest quality LED lighting solution, on or off the job site.

Shipping Weight

**Details** What's Included 1 x M12 LED High Performance Area Light (Tool only) [M12AL-0] (Not included) Battery and charger

Warranty- 5 years