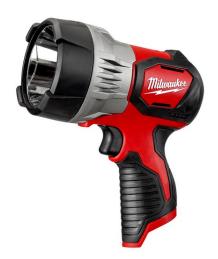

Spots Further, Lasts Longer The New M12 HIGH OUTPUT LED SPOT LIGHT gives professionals the most portable, high performance spotlight to illuminate, identify, and diagnose on and off the job site. The M12SLED has a beam distance of 640M, offering the ability to spot objects and areas a long distance away. It has high and a low output modes of operation for long distances, more clarity in closer situations, as well as a strobe mode for safety situations. The M12 HIGH OUTPUT LED SPOT LIGHT can run for up to 4 hours in its high mode with an M12 REDLITHIUM-ION 4.0Ah Battery Pack, and up to 8 hours in low and strobe modes. The M12SLED is impact and water resistant to survive professional use, and it features an impactresistant lens cover. It's high quality LED never needs to be replaced, and is backed by a limited lifetime warranty.