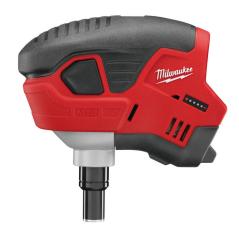

## MILWAUKEE M12 Palm Nailer - skin

Part Number: C12PN-0

Specification

MILWAUKEE M12 Palm Nailer - skin A compact, portable solution for powerful nail driving in hard-to-reach workspaces. M12 Cordless Palm Nailer provides a portable solution for professional nailing applications in places unreachable by a traditional nail gun. Its powerful impacting mechanism delivers 2.9J of blow energy, while the M12 REDLITHIUM-ION battery pack (sold separately) produces more work per charge and more work over pack life, as well as best-in-class performance, in extreme job site conditions. This subcompact cordless tool features a 5-10mm magnetic collet for a secure hold on nails for one-handed use. Its ergonomic design provides superior comfort and control. The palm nailer also features a builtin LED light, an onboard fuel gauge, and comes with a convenient hand strap to ensure the highest level of user safety.