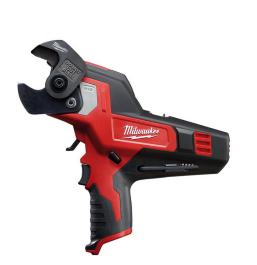

## Milwaukee M12CC-0 - 12v Cordless Cable Cutter Skin

Part Number: M12CC-0

Specification

Milwaukee M12CC-0 - 12v Cordless Cable Cutter Skin M12CC-0

Simplify cable cutting with the one cordless tool that fits comfortably in crowded panels and generates 2,200kg of force. With an open jaw, breakthrough powered ratcheting mechanism and superior blade geometry, the M12 Cable Cutter fits into tight spaces and cuts effortlessly through large-diameter cable, leaving a clean, installation-ready cut. The compact size and scissor-style jaws enable cutting in crowded panels without looping, ratcheting or long arms. Ideal for electricians, datacomm, utility or service contractors or demolition crews, this cable cutter with 2-speed gear case delivers the power needed to cut large-diameter cable, and then switches into high speed to slice quickly through a variety of smaller and more common wire types. Powered by the revolutionary M12 REDLITHIUM-ION Battery (sold separately), this cable cutter can deliver up to 150 cuts of 240mm Copper XLPE per charge (3.0Ah). A built-in LED light illuminates the line of cut. NOT TO BE USED FOR CABLE WITH STEEL OR STAINLESS STEEL SHEATH.