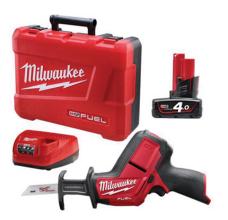

## Milwaukee M12CHZ-401C 12V 4.0Ah Fuel Li-ion Cordless Hackzall Recipro Saw Combo Kit

Part Number: M12CHZ-401C

Specification

Milwaukee M12CHZ-401C 12V 4.0Ah Fuel Li-ion Cordless Hackzall Recipro Saw Combo Kit

## Details

- What's Included
- 1 x M12 FUEL HACKZALL Reciprocating Saw (Tool Only)
- 1 x M12 4.0Ah REDLITHIUMION Battery Pack
- 1 x M12 Lithium-ion Battery Charger