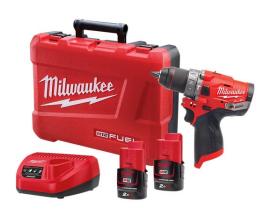

## Milwaukee M12FPD-202C 12V 2.0Ah Li-Ion Cordless Fuel 13mm Hammer Drill Driver Kit

Part Number: M12FPD-202C

Specification

Milwaukee M12FPD-202C 12V 2.0Ah Li-lon Cordless Fuel 13mm Hammer Drill Driver

The M12 FUEL 13mm Hammer Drill/Driver is more capable, has maximum power and is more compact compared to M12CPD-0. The POWERSTATE Brushless Motor delivers the power to do a wide variety of applications at 1700 RPMs and 39.6Nm of torque. Weighing only 1.3kg it is extremely portable, great for overhead applications, reduces fatigue throughout the day. At 167mm in length this tool has the best access in tight spaces. REDLINK Plus intelligence protects the tool from overloads and overheating while ensuring maximum performance. Using REDLITHIUM-ION 2.0Ah compact and 4.0Ah extended capacity battery packs they deliver more work per charge and more work over the life of the pack than competitive batteries.

Shipping Weight 0.00

Details

WHAT'S INCLUDED

1 x M12 FUEL 13mm Hammer Drill/Driver (Tool Only) 2 x M12 2.0Ah REDLITHIUM-ION Compact Battery Pack

1 x M12 Lithium-ion Battery Charger