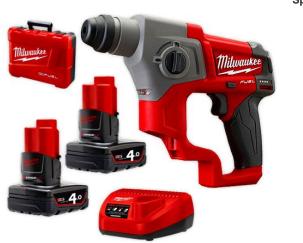

## Milwaukee M12CH-402C 12V 4.0Ah Fuel Li-Ion Cordless 16mm SDS Plus Rotary Hammer Combo Kit

Part Number: M12CH-402C

Specification

Milwaukee M12CH-402C 12V 4.0Ah Fuel Li-Ion Cordless 16mm SDS Plus Rotary Hammer Combo Kit The MILWAUKEE M12 FUEL 16mm SDS Plus Rotary Hammer provides up to 2X more runtime, up to 75% more speed and the largest SDS Plus bit capacity in its class. MILWAUKEE has combined its exclusive POWERSTATE Brushless Motor, REDLITHIUM-ION Battery Pack, and REDLINK PLUS Intelligence to deliver a 12V rotary hammer that rivals compact 18V tools on the market today. This tool provides performance and runtime that is comparable to a much larger tool, at a fraction of the size and weight. The electropneumatic design allows for drilling of up to 15.9mm holes in concrete and masonry. For maximum versatility, regardless of application or orientation, the tool also features 2-mode operation, rotary hammer and hammer-only.

## Details

- What's Included
- 1 x M12 FUEL 16mm SDS Plus Rotary Hammer (Tool only) [M12CH-0]
- 2 x M12 REDLITHIUM-ION 4.0Ah Battery Pack [M12B4]
- 1 x M12 Lithium-ion Battery Charger [C12C]