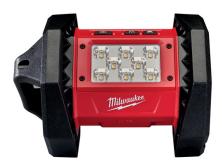

## MILWAUKEE M18 Area Light Skin

Part Number: M18AL-0

Specification MILWAUKEE M18 Area Light Skin

Shipping Weight 0.00

## Details

The MILWAUKEE M18 LED Area Light delivers up to 30% brighter light output than corded 250W halogen lights. Designed to illuminate large workspaces on the job site, the cordless flood light uses 8 high-quality LEDs to provide 1,100 lumens and up to 1,300 lux. Its powered by the M18 REDLITHIUM-ION battery for up to 8 hours of runtime on a single charge. With its roll cage design and impact-resistant, replaceable lens, it stands up to the toughest working conditions. This compact flood light features an octagonal shape so the light may be used at multiple angles. The versatile hanger provides hands-free use in a variety of applications. The light carries a limited lifetime LED warranty. TRUEVIEW High Definition Lighting utilises the most advanced lighting technology to deliver true representation of colors, optimised color temperature, and even beam patterns all designed to improve productivity and safety.