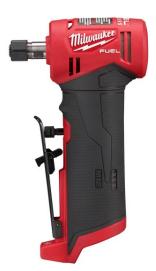

## Milwaukee M12 FUEL Right Angle Die Grinder (Tool only)

Part Number: M12FDGA-0

**Specification** Milwaukee M12 FUEL Right Angle Die

Grinder (Tool only)

The M12 FUEL Right Angle Die Grinder is the first cordless right angle die grinder that

delivers the performance and size professional service mechanics demand. The die grinder delivers maximum power for

heavy duty applications and features
POWERSTATE Brushless Motor
technology. The cordless die grinder
provides the user with up to 0.3 HP
performance, best-in-class size to help fit in
tight places, and offers greater mobility and

access to the user. The M12 FUEL Right
Angle Die Grinder features 4-Mode speed
control and responsive variable-speed

trigger giving unmatched control.

Shipping Weight 0.00

**Details** 

What's Included

1 x M12 FUEL Right Angle Die Grinder (Tool only) [M12FDGA-0]