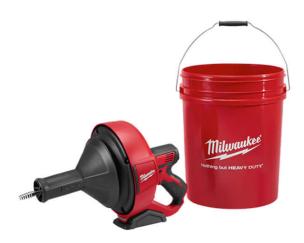

## Milwaukee M12BDC8-0C - 12V Drain Snake Skin

Part Number: M12BDC8-0C

## Specification

Milwaukee M12BDC8-0C - 12V Drain Snake

The M12 Drain Snake is the ultimate service plumbing solution for tough jobs up to 60mm max drain lines; and weighing only 4.8kg. Its the lightest battery powered professional drain cleaner on the market. Its unique, hybrid design provides the benefits of both handheld and floor based drain cleaners in one machine. The tools fixed drum shield with flat base protects users and fixtures while providing maximum tool support for easy cable feed. Plumbers, facility maintenance, and property managers will eliminate setup time when they switch from their corded drain cleaning machines to the M12 Drain Snake. Powered by REDLITHIUM-ION battery pack which delivers more work per charge and more work over pack life than the competitors. REDLINK Intelligence provides optimised performance and overload protection against abusive situations.

## **Details**

What's Included

1 x M12 Drain Snake (Tool only) [M12BDC8-0C]

1 x 19L Drain Snake Storage Bucket

1 x 7.9mmx7.6m Inner Core Bulb Head Cable with Inner Drum (Not included) Battery and charger

Warranty- 3 years