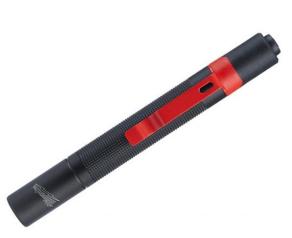

## Milwaukee IPL-LED Penlight (AAA)

Part Number: IPL-LED

Specification

Milwaukee IPL-LED Penlight (AAA) PERFORMS, SURVIVES, EASIER INSPECTIONS. The MILWAUKEE Penlight delivers 100 lumens of TRUEVIEW High Definition output. Illuminate more area with brighter, natural light for the truest colors and details. A protective rubber bite zone lets users safely direct light while performing two handed tasks. Waterproof and dust proof, this penlight is sealed to withstand the toughest jobsite conditions. The Penlights 6000 series aircraft aluminum body and lens are impact and corrosion resistant. Use the Penlights metal clip to attach to any chest or pant pocket for quick, everyday use. The MILWAUKEE Penlight is covered by a limited lifetime warranty.