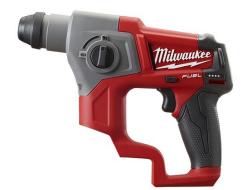

## Milwaukee M12CH-0 12V Cordless FUEL 12mm SDS Plus Rotary Hammer Skin

Part Number: M12CH-0

Specification

Milwaukee M12CH-0 12V Cordless FUEL 12mm SDS Plus Rotary Hammer Skin The MILWAUKEE M12 FUEL 16mm SDS Plus Rotary Hammer provides up to 2X more runtime, up to 75% more speed and the largest SDS Plus bit capacity in its class. MILWAUKEE has combined its exclusive POWERSTATE Brushless Motor, REDLITHIUM-ION Battery Pack (sold separately), and REDLINK PLUS Intelligence to deliver a 12V rotary hammer that rivals compact 18V tools on the market today. This tool provides performance and runtime that is comparable to a much larger tool, at a fraction of the size and weight. The electropneumatic design allows for drilling of up to 15.9mm holes in concrete and masonry. For maximum versatility, regardless of application or orientation, the tool also features 2-mode operat