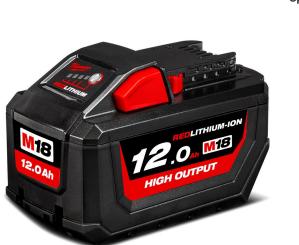

## M18 REDLITHIUM-ION High Output 12.0Ah Battery (Aug 18)

Part Number: M18HB12

Specification

M18 REDLITHIUM-ION High Output 12.0Ah Battery (Aug 18) The M18 REDLITHIUM-ION HIGH OUTPUT 12.0Ah Battery Pack provides 50% more power and runs 50% cooler vs M18

REDLITHIUM-ION battery packs. The massive increase in power elevates the performance of the entire M18 system and drives the next breakthrough in M18 FUEL, delivering the power of corded product. It delivers fade free power and runs substantially cooler through heavy applications, allowing tradesmen to push their cordless tools harder and longer than ever before. The M18 REDLITHIUM-ION HIGH OUTPUT 12.0Ah is the best performing cold weather pack ever made, providing increased power in extreme cold weather conditions (below -18C). It provides the most work per charge of any professional power tool battery in the industry, driving full corded replacement on the jobsite.