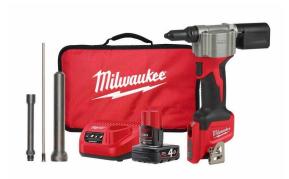

Shipping Weight 0.00

Details

What's Included M12 Rivet Tool (Tool Only) M12 Lithium-ion Battery Charger M12 4.0Ah REDLITHIUM-ION Battery Pack M12 152mm (6") Rivet Extended Outer Jaw Housing **M12 Rivet Nose Pieces** 