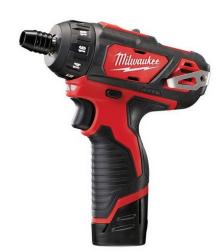

## MILWAUKEE M12 1/4 Brushed Hex Drill Driver - Skin

Part Number: M12BD-0

Specification MILWAUKEE M12 1/4 Brushed Hex Drill

Driver - Skin

The powerful M12 cordless 1/4 Hex 2-Speed Screwdriver delivers 31Nm of torque and 0-400/0-1,500 RPM. Its compact, lightweight and durable design means greater comfort and efficiency on the job site. Its compact size allows users to work in tight spaces. The onboard LED light and fuel gauge help you increase